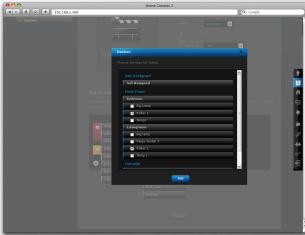

by interface. Floato System Home Center 2 gets You work they work and a control of the unit of the system.

Fibito System Home Letter 2 gets too and Your home into new dimension of home intelligence. Try other Fibatro devices: - Relay Switch 2x1, 5kW, - Relay Switch 1x1kW, - Roller Shutter,

- Rober Shutter,
- Dimmer,
- Dimmer,
- For more information log on to
www.fbaro.com or contact Your local
dealor.
- This package contains:

- Home Center 2, - AC/DC adapter

Home

SYSTEM

Home Center 2

Home Center 2

Your home, Your imagination

© 2011 Fibar Group. All rights reserved. Made in EU.

**Elegant and modern package** 



# User friendly interface





# Simple configuration





**Roller Shutter** 

Dimmer



# **Additional panels**





Alarm

Air conditioning



### Scene interface









# **Recovery Mode**





**Recovery Stick**