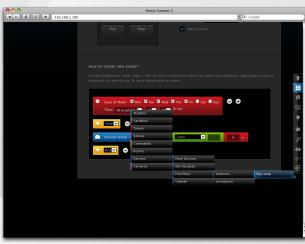

emby interface. Floato System Home Center 2 gets You work they work and a control of the unit of the system.

Fibito System Home Letter 2 gets too and Your home into new dimension of home intelligence. Try other Fibatro devices: - Relay Switch 2x1, 5kW, - Relay Switch 1x1kW, - Roller Shutter,

- Rober Shutter,
- Dimmer,
- Dimmer,
- For more information log on to
www.fbaro.com or contact Your local
dealor.
- This package contains:

- Home Center 2, - AC/DC adapter

Home

SYSTEM

Home Center 2

Home Center 2

Your home, Your imagination

© 2011 Fibar Group. All rights reserved. Made in EU.

**Elegant and modern package** 



# User friendly interface





# Simple configuration





**Roller Shutter** 

Dimmer



# **Additional panels**





Alarm

Air conditioning



### Scene interface









# **Recovery Mode**





**Recovery Stick**