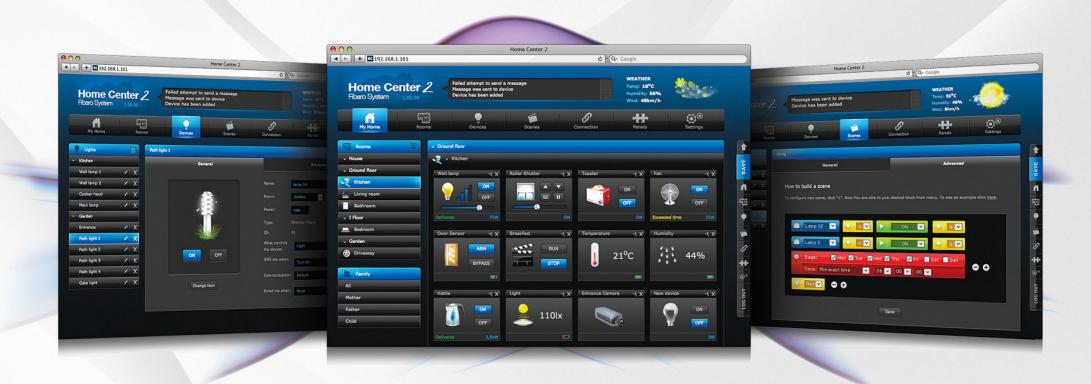

home automation system working on Z-Warrep protocol. Manages up to 230 Z-Warre devices. Fast commerciation with all devices. Extremely user themby interface. Floato System Home Center 2 gets You work they work and a control of the unit of the system.

Fibito System Home Letter 2 gets too and Your home into new dimension of home intelligence. Try other Fibatro devices: - Relay Switch 2x1, 5kW, - Relay Switch 1x1kW, - Roller Shutter,

- Rober Shutter,
- Dimmer,
- Dimmer,
- For more information log on to
www.fbaro.com or contact Your local
dealor.
- This package contains:

- Home Center 2, - AC/DC adapter

Home

SYSTEM

Home Center 2

Home Center 2

Your home, Your imagination

© 2011 Fibar Group. All rights reserved. Made in EU.

**Elegant and modern package** 



# User friendly interface





# Simple configuration





**Roller Shutter** 

Dimmer



# **Additional panels**





Alarm

Air conditioning



### Scene interface









# **Recovery Mode**





**Recovery Stick**