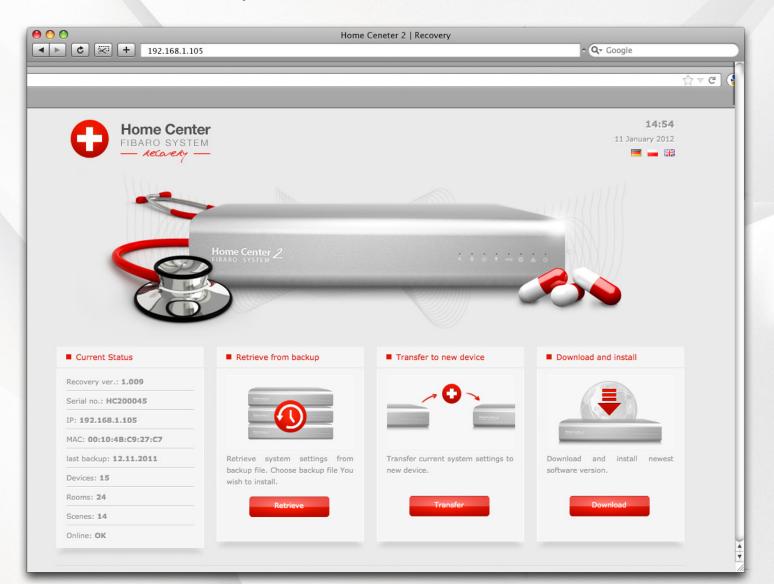

em Home Center 2 gets You work they work and a control of the unit of the system.

Fibito System Home Letter 2 gets too and Your home into new dimension of home intelligence. Try other Fibatro devices: - Relay Switch 2x1, 5kW, - Relay Switch 1x1kW, - Roller Shutter,

- Rober Shutter,
- Dimmer,
- Dimmer,
- For more information log on to
www.fbaro.com or contact Your local
dealor.
- This package contains:

- Home Center 2, - AC/DC adapter

Home

SYSTEM

Home Center 2

Home Center 2

Your home, Your imagination

© 2011 Fibar Group. All rights reserved. Made in EU.

**Elegant and modern package** 



# User friendly interface





# Simple configuration





**Roller Shutter** 

Dimmer



# **Additional panels**





Alarm

Air conditioning



### Scene interface









# **Recovery Mode**





**Recovery Stick**