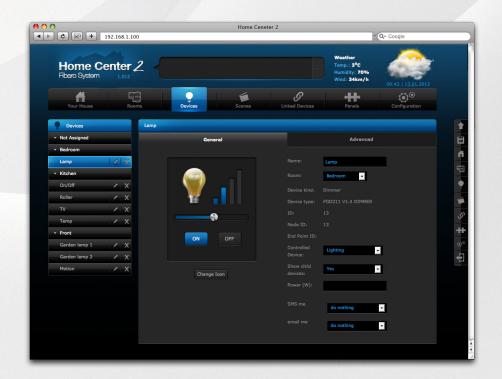

on Z-Warrep protocol. Manages up to 230 Z-Warre devices. Fast commerciation with all devices. Extremely user themby interface. Floato System Home Center 2 gets You work they work and a control of the unit of the system.

Fibito System Home Letter 2 gets too and Your home into new dimension of home intelligence. Try other Fibatro devices: - Relay Switch 2x1, 5kW, - Relay Switch 1x1kW, - Roller Shutter,

- Rober Shutter,
- Dimmer,
- Dimmer,
- For more information log on to
www.fbaro.com or contact Your local
dealor.
- This package contains:

- Home Center 2, - AC/DC adapter

Home

SYSTEM

Home Center 2

Home Center 2

Your home, Your imagination

© 2011 Fibar Group. All rights reserved. Made in EU.

**Elegant and modern package** 



# User friendly interface





# Simple configuration





**Roller Shutter** 

Dimmer



# **Additional panels**





Alarm

Air conditioning



### Scene interface









# **Recovery Mode**





**Recovery Stick**