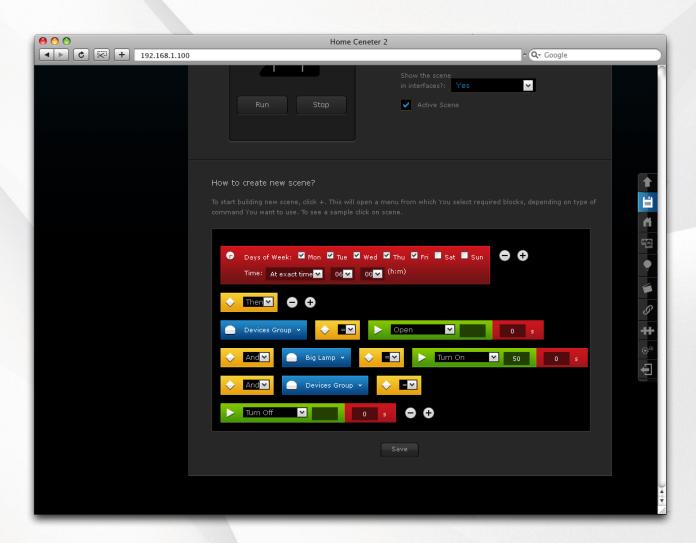

themby interface. Floato System Home Center 2 gets You work they work and a control of the unit of the system.

Fibito System Home Letter 2 gets too and Your home into new dimension of home intelligence. Try other Fibatro devices: - Relay Switch 2x1, 5kW, - Relay Switch 1x1kW, - Roller Shutter,

- Rober Shutter,
- Dimmer,
- Dimmer,
- For more information log on to
www.fbaro.com or contact Your local
dealor.
- This package contains:

- Home Center 2, - AC/DC adapter

Home

SYSTEM

Home Center 2

Home Center 2

Your home, Your imagination

© 2011 Fibar Group. All rights reserved. Made in EU.

**Elegant and modern package** 



# User friendly interface





# Simple configuration





**Roller Shutter** 

Dimmer



# **Additional panels**





Alarm

Air conditioning



### Scene interface









# **Recovery Mode**





**Recovery Stick**