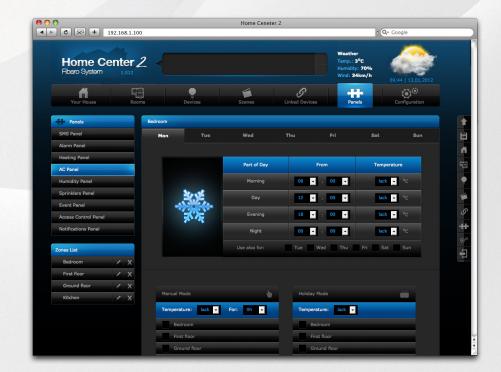

st commerciation with all devices. Extremely user themby interface. Floato System Home Center 2 gets You work they work and a control of the unit of the system.

Fibito System Home Letter 2 gets too and Your home into new dimension of home intelligence. Try other Fibatro devices: - Relay Switch 2x1, 5kW, - Relay Switch 1x1kW, - Roller Shutter,

- Rober Shutter,
- Dimmer,
- Dimmer,
- For more information log on to
www.fbaro.com or contact Your local
dealor.
- This package contains:

- Home Center 2, - AC/DC adapter

Home

SYSTEM

Home Center 2

Home Center 2

Your home, Your imagination

© 2011 Fibar Group. All rights reserved. Made in EU.

**Elegant and modern package** 



# User friendly interface





# Simple configuration





**Roller Shutter** 

Dimmer



# **Additional panels**





Alarm

Air conditioning



### Scene interface









# **Recovery Mode**





**Recovery Stick**