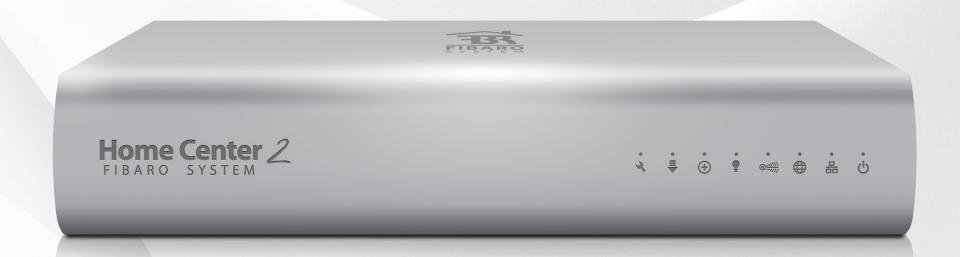

### The looks

We have put huge emphasis on Home Center 2 looks. Unlike most similar devices, ours is made of solid aluminium. There is no cheap looking plastic in it!

Polski

Horne Center 2 jest urządzeniem elektronicznym zwysnamy no sterowania i zarądziała Systimmen Francuscia i zarądziała Systimmen Francuscia i zarądziała Systimmen Francuscia i zonorustują i zestoracznymi komponentami systemu Francuscia czenieszcznymi komponentami systemu Francuscia i zaradziała zar Home Center 2 jest urządzenien