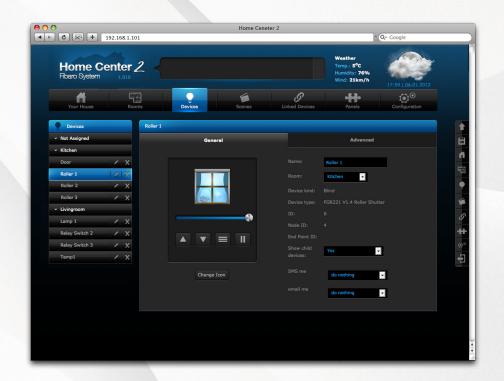

ng on Z-Warrep protocol. Manages up to 230 Z-Warre devices. Fast commerciation with all devices. Extremely user themby interface. Floato System Home Center 2 gets You work they work and a control of the unit of the system.

Fibito System Home Letter 2 gets too and Your home into new dimension of home intelligence. Try other Fibatro devices: - Relay Switch 2x1, 5kW, - Relay Switch 1x1kW, - Roller Shutter,

- Rober Shutter,
- Dimmer,
- Dimmer,
- For more information log on to
www.fbaro.com or contact Your local
dealor.
- This package contains:

- Home Center 2, - AC/DC adapter

Home

SYSTEM

Home Center 2

Home Center 2

Your home, Your imagination

© 2011 Fibar Group. All rights reserved. Made in EU.

**Elegant and modern package** 



# User friendly interface





# Simple configuration





**Roller Shutter** 

Dimmer



# **Additional panels**





Alarm

Air conditioning



### Scene interface









# **Recovery Mode**





**Recovery Stick**