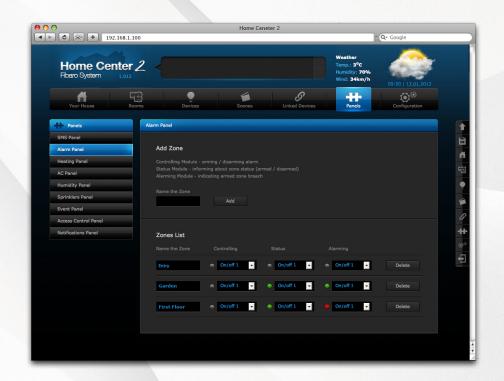

Fast commerciation with all devices. Extremely user themby interface. Floato System Home Center 2 gets You work they work and a control of the unit of the system.

Fibito System Home Letter 2 gets too and Your home into new dimension of home intelligence. Try other Fibatro devices: - Relay Switch 2x1, 5kW, - Relay Switch 1x1kW, - Roller Shutter,

- Rober Shutter,
- Dimmer,
- Dimmer,
- For more information log on to
www.fbaro.com or contact Your local
dealor.
- This package contains:

- Home Center 2, - AC/DC adapter

Home

SYSTEM

Home Center 2

Home Center 2

Your home, Your imagination

© 2011 Fibar Group. All rights reserved. Made in EU.

**Elegant and modern package** 



# User friendly interface





# Simple configuration





**Roller Shutter** 

Dimmer



# **Additional panels**





Alarm

Air conditioning



### Scene interface









# **Recovery Mode**





**Recovery Stick**